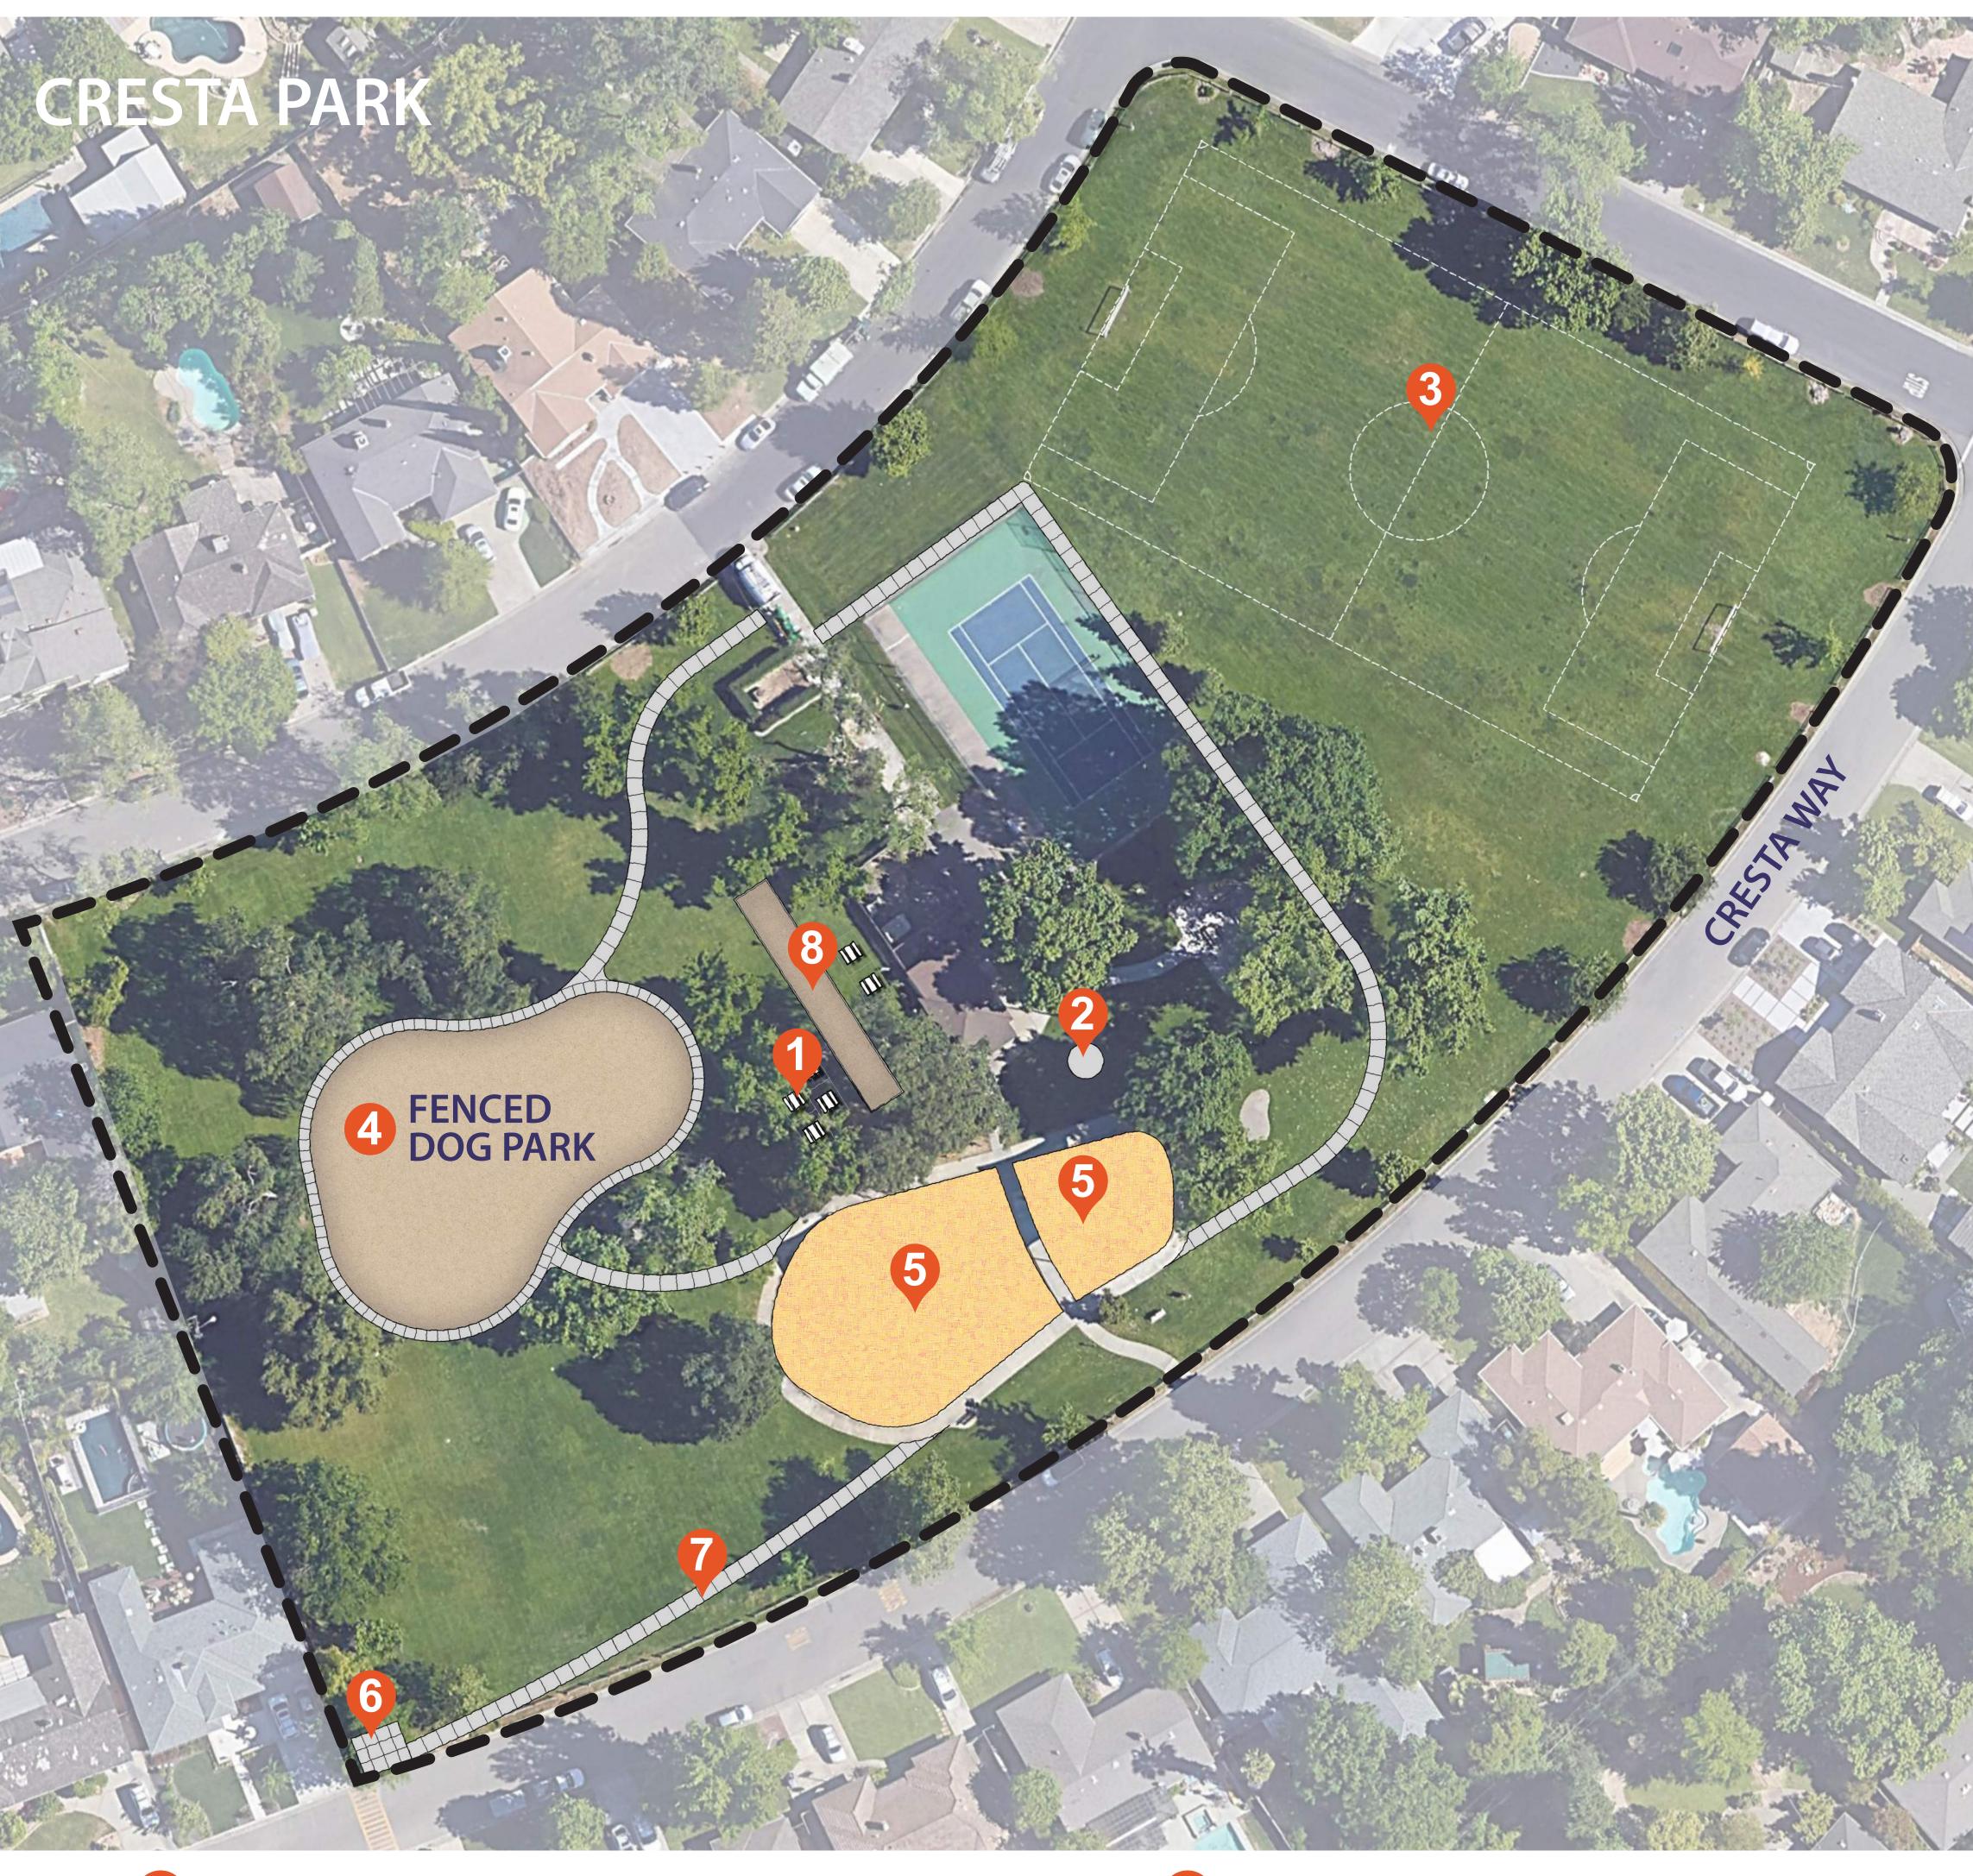

- **1** ADDITIONAL PICNIC AREA
- RELOCATE "THE CHEESE"
- EXISTING SOCCER FIELD IMPROVEMENTS (GRADING + DRAINAGE + IRRIGATION)
- **NEW FENCED DOG PARK**
- UPGRADE EXISTING PLAYGROUNDS
- **6** CONCRETE PLAZA AT PEDESTRIAN CROSSING

- **LOOPED PATH**
- **8** BOCCE COURT

--- LIMIT OF WORK

Arden Park
• Recreation & Park District •