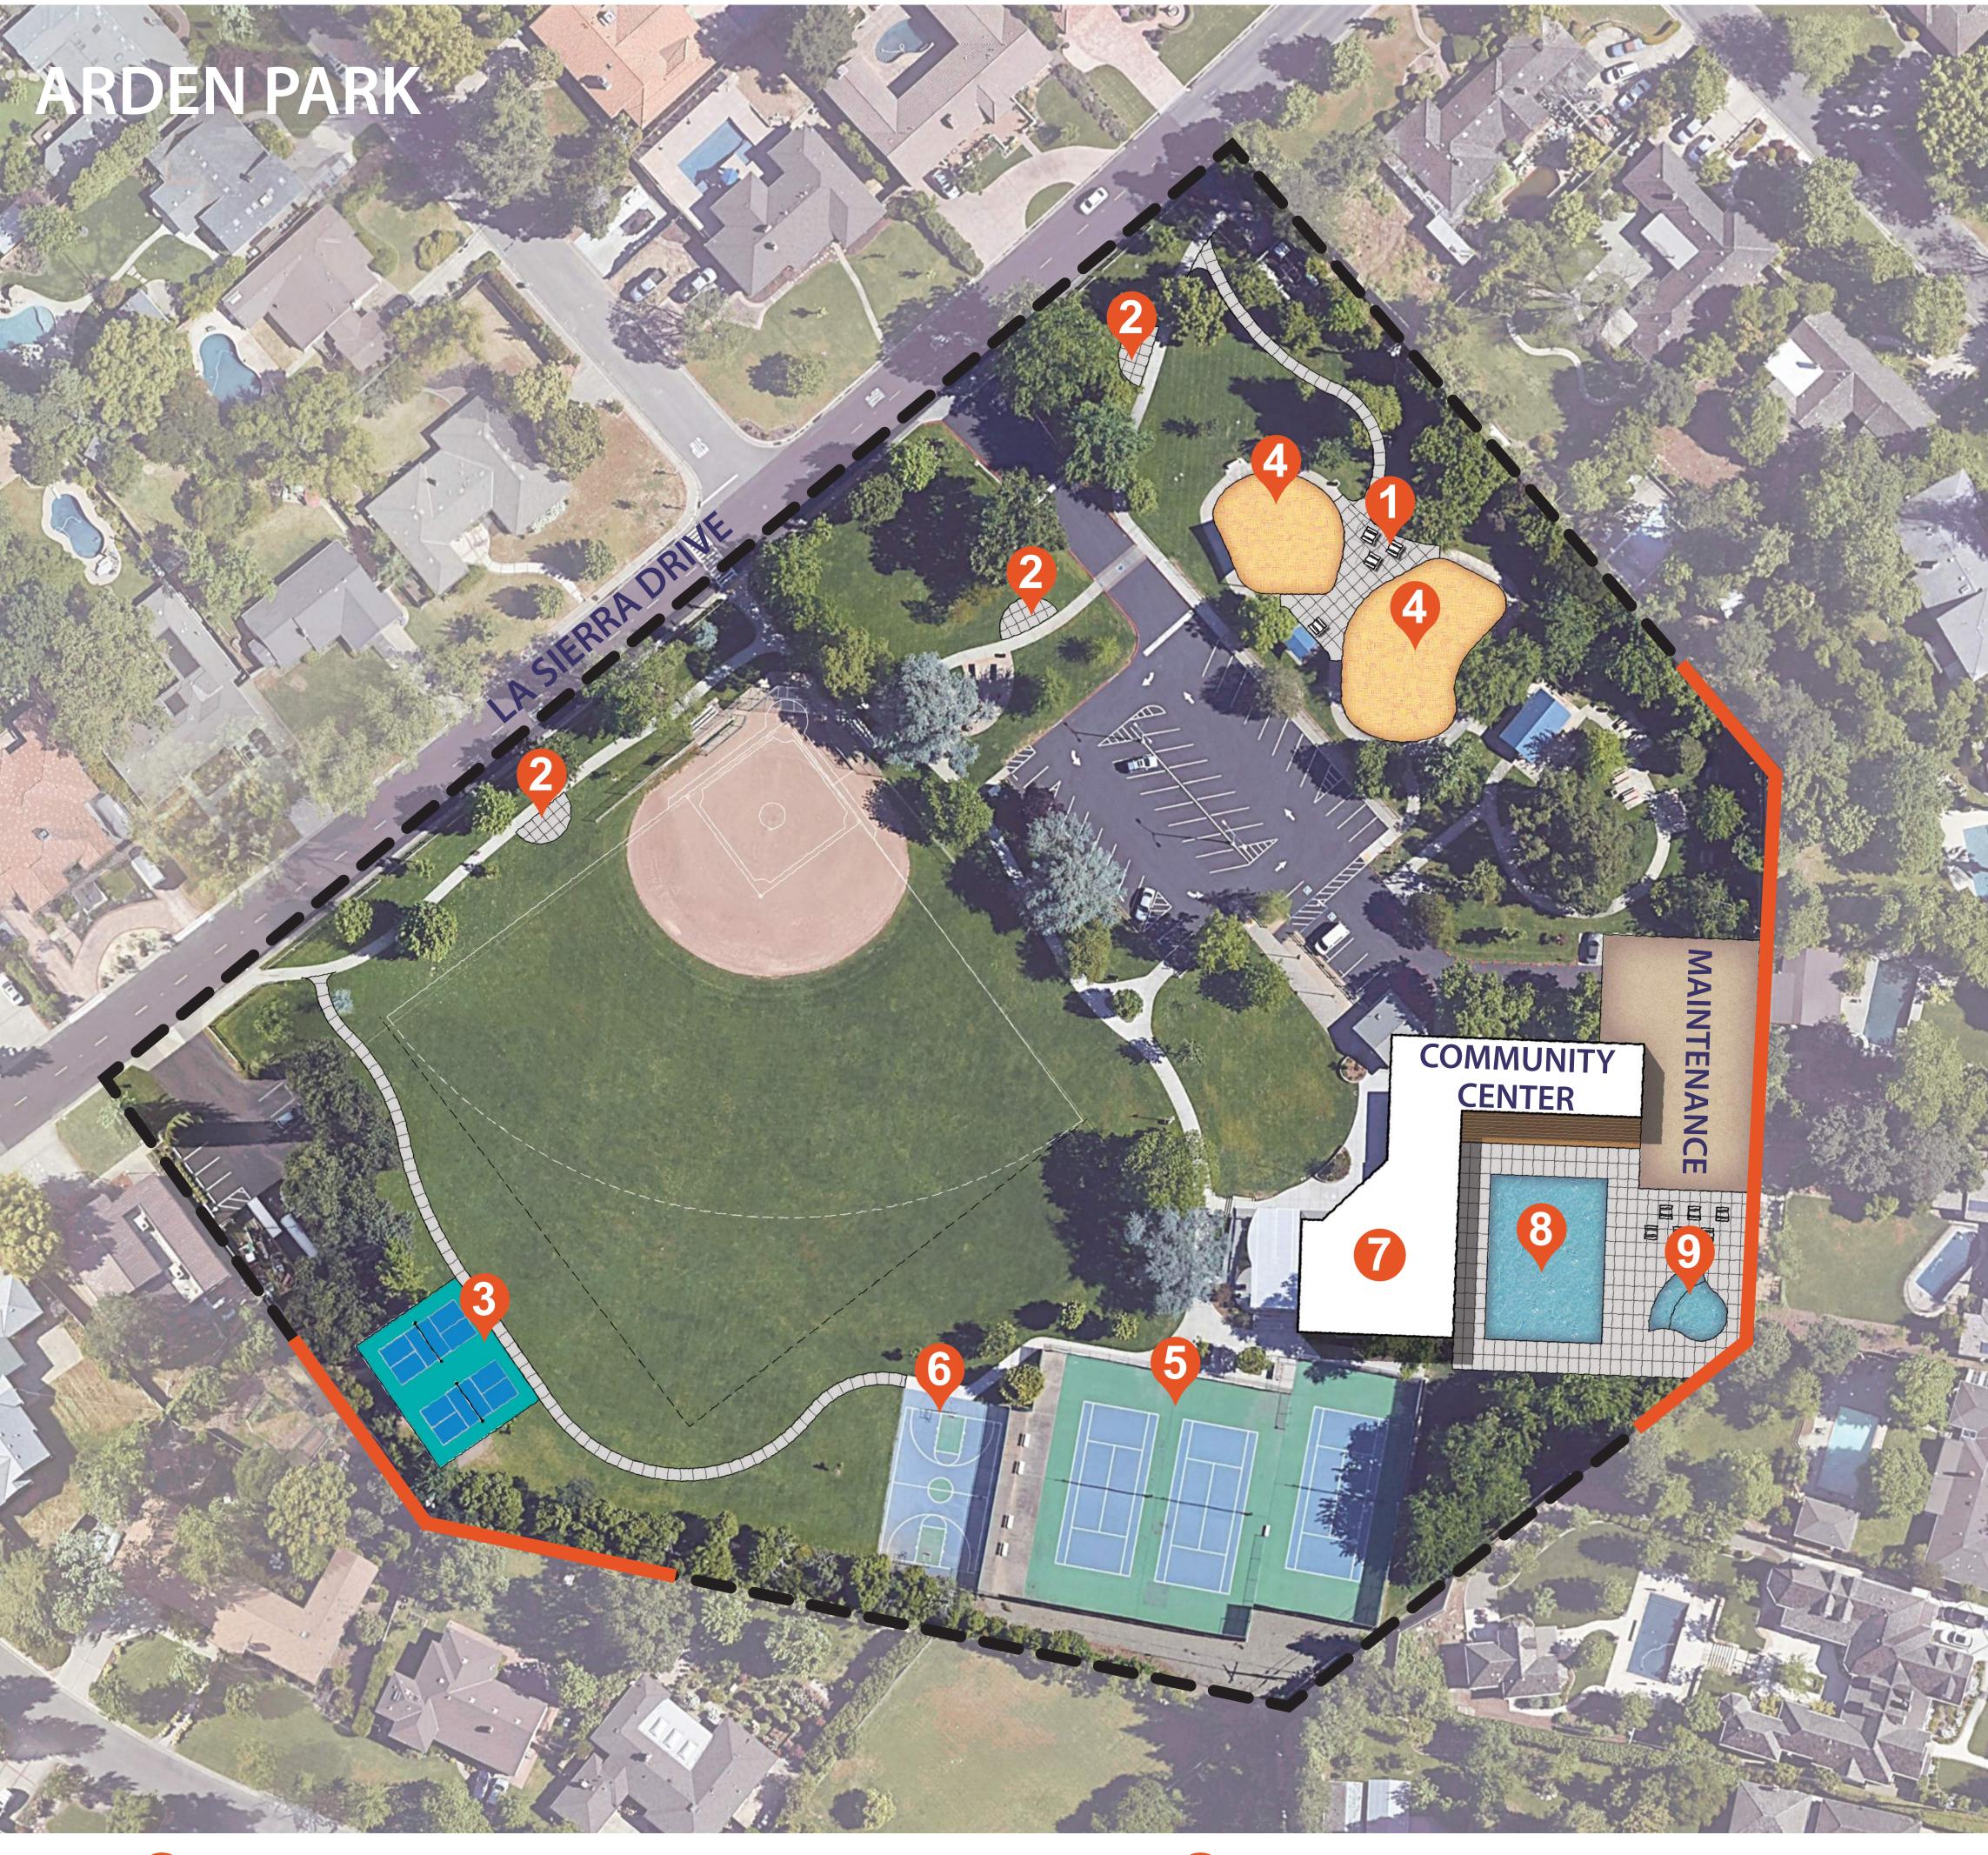

- 1 ADDITIONAL PICNIC PLAZA
- **WORKOUT STATIONS**
- **NEW PICKLEBALL COURTS**
- **UPDATED PLAYGROUND**
- RESURFACE EXISTING TENNIS COURTS
- REPAVE EXISTING BASKETBALL COURT (CONCRETE)

- NEW COMMUNITY CENTER
- 8 NEW POOL (8-LANE)
- **2** ZERO ENTRY WATER PLAY FEATURE
- **SOUND WALL**
- --- LIMIT OF WORK