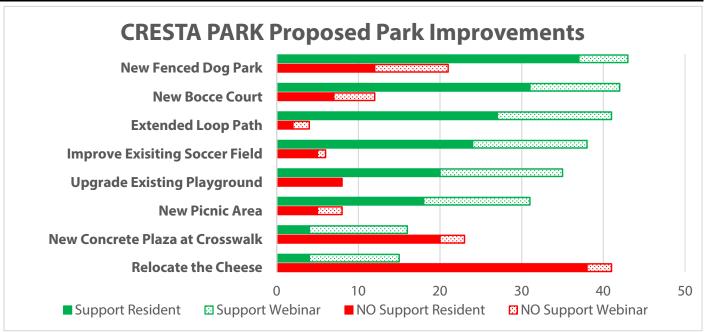

## **Cresta Park Proposed Park Improvements**

| CRESTA PARK                         | Support  |         | NO Support |         |
|-------------------------------------|----------|---------|------------|---------|
| Park Element                        | Resident | Webinar | Resident   | Webinar |
| Relocate the Cheese                 |          |         | 38         | 3       |
|                                     | 4        | 11      |            |         |
| New Concrete Plaza at Crosswalk     |          |         | 20         | 3       |
| New Concrete PidZa at Crosswalk     | 4        | 12      |            |         |
| New Picnic Area                     |          |         | 5          | 3       |
| New Picnic Area                     | 18       | 13      |            |         |
| Ungrado Evicting Playground         |          |         | 8          | 0       |
| Upgrade Existing Playground         | 20       | 15      |            |         |
| Instructor Evicities Conseque Field |          |         | 5          | 1       |
| Improve Exisiting Soccer Field      | 24       | 14      |            |         |
| Estandad Laca Dath                  |          |         | 2          | 2       |
| Extended Loop Path                  | 27       | 14      |            |         |
| New Bocce Court                     |          |         | 7          | 5       |
|                                     | 31       | 11      |            |         |
| New Fenced Dog Park                 |          |         | 12         | 9       |
|                                     | 37       | 6       |            |         |
| Totals                              | 161      | 85      | 59         | 23      |