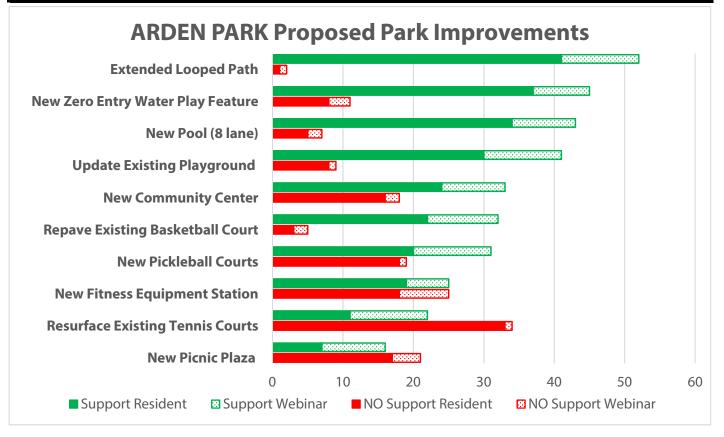

## **Proposed Park Improvements**

| ARDEN PARK                        | Sup      | Support |          | NO Support |  |
|-----------------------------------|----------|---------|----------|------------|--|
| Park Element                      | Resident | Webinar | Resident | Webinar    |  |
| New Picnic Plaza                  | 7        | 0       | 17       | 4          |  |
|                                   | 7        | 9       |          |            |  |
| Resurface Existing Tennis Courts  | 11       | 11      | 33       | 1          |  |
| New Fitness Equipment Station     | 10       |         | 18       | 7          |  |
|                                   | 19       | 6       |          |            |  |
| New Pickleball Courts             | 20       | 11      | 18       | 1          |  |
| Repave Existing Basketball Court  |          |         | 3        | 2          |  |
|                                   | 22       | 10      |          |            |  |
| New Community Center              | 24       | 9       | 16       | 2          |  |
|                                   | 2.7      | 3       | 0        | 1          |  |
| Update Existing Playground        | 30       | 11      | 8        | 1          |  |
| New Pool (8 lane)                 |          | _       | 5        | 2          |  |
|                                   | 34       | 9       |          |            |  |
| New Zero Entry Water Play Feature | 37       | 8       | 8        | 3          |  |
| Extended Looped Path              |          |         | 1        | 1          |  |
|                                   | 41       | 11      |          |            |  |
| Totals                            | 245      | 95      | 127      | 24         |  |